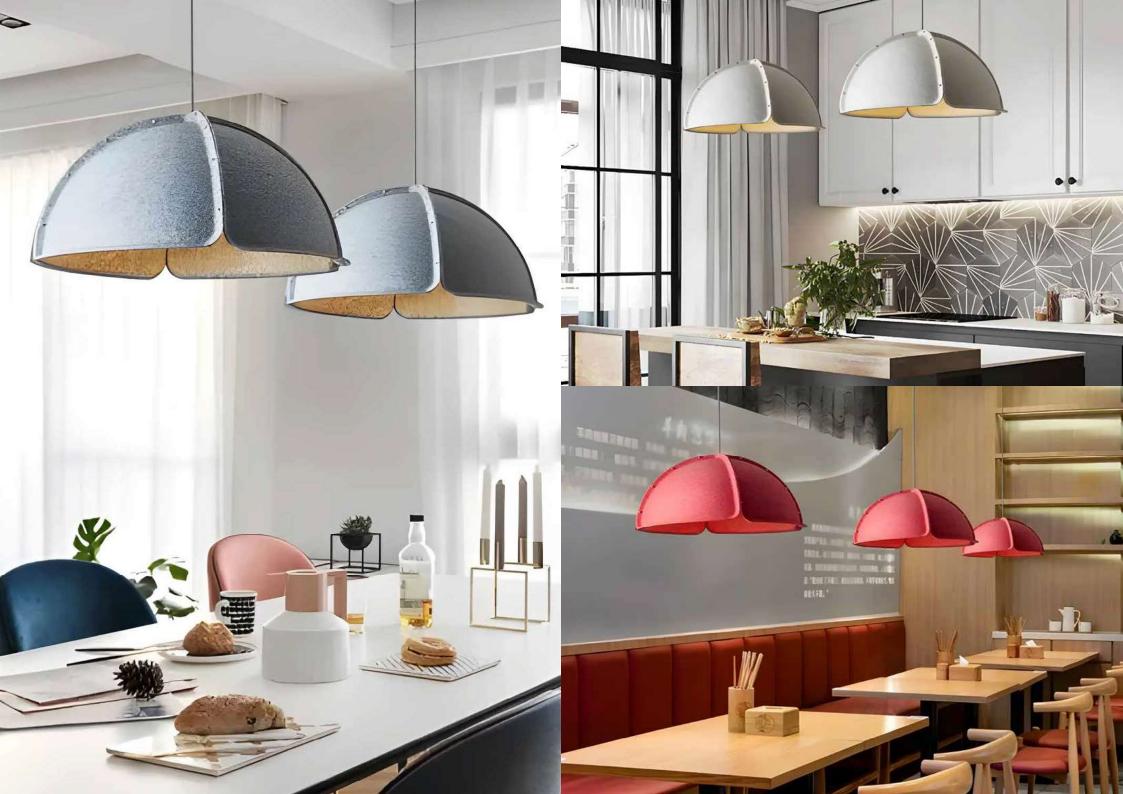

Developing the **Axon** pendant luminaire series was aimed to provide excellent visual comfort in the workplace and achieve environmental and economic sustainability with adequate sound absorbing qualities.

Each Axon is made of geometrically milled ecopet panels, which, thanks to the tongue and groove assembly technique, do not require glue or screws. Pushing the material manufactured from recycled pet bottles to the limit of its shapeability, we accomplished a unique contemporary lampshade that exudes timeless aesthetics. The softdirect light it emits is evenly distributed and thus easy on the eyes.

# acoustic 99

### AC99-104

### DIMENSIONS

Ø600mm, H=320mm & Ø760mm, H=370mm
LUMEN OUTPUT
840 LM
WATTAGE
12W

LIGHT DISTRIBUTION

ACOUSTIC