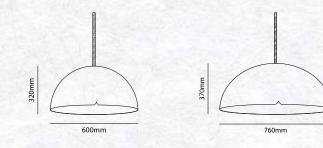

### DIMENSIONS

Ø600mm, H=320mm & Ø760mm, H=370mm
LUMEN OUTPUT
840 LM
WATTAGE
12W

LIGHT DISTRIBUTION

ACOUSTIC

#### MEASUREMENT