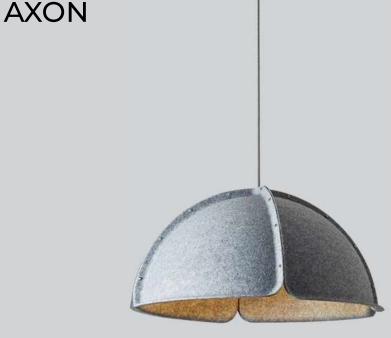

Developing the **Axon** pendant luminaire series was aimed to provide excellent visual comfort in the workplace and achieve environmental and economic sustainability with adequate sound absorbing qualities.

Each Axon is made of geometrically milled ecopet panels, which, thanks to the tongue and groove assembly technique, do not require glue or screws. Pushing the material manufactured from recycled pet bottles to the limit of its shapeability, we accomplished a unique contemporary lampshade that exudes timeless aesthetics. The softdirect light it emits is evenly distributed and thus easy on the eyes.